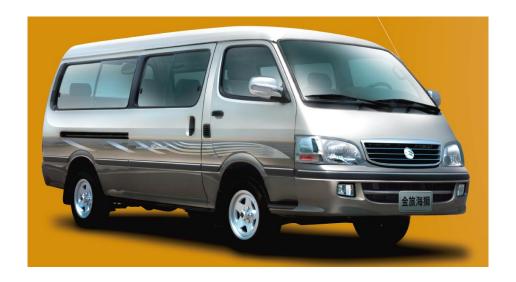

## **XML6500J2 - (Diesel)**

| SYSTEM  | PART NAME          | DESCRIPTION                                         |
|---------|--------------------|-----------------------------------------------------|
| General | L×W×H              | 4980 × 1700 × 1980 mm                               |
|         | Wheelbase          | 2590                                                |
|         | Fuel Tank Capacity | 70L                                                 |
|         | Max Speed          | ≥115km/h                                            |
|         | Seat Capacity      | 15                                                  |
| Chassis | Engine             | 4JB1,Euro I, ISUZU Technology, displacement 2.771L, |
|         | Max power          | 57Kw/3600rpm                                        |
|         | Max torque         | 172Nm/2300rpm                                       |
|         | Clutch             | Single disc, hydraulic operation                    |
|         | Transmission       | 5M/T                                                |
|         | Drive              | Rear axle                                           |
|         | Suspension         | Independent suspension/leaf spring                  |
|         | Tyre               | 195/70R15C tubeless                                 |
|         | Wheel              | steel wheel                                         |
|         | Steering system    | Power steering                                      |
|         | Brake system       | Vacuum servo, hydraulic brake. front disc/rear drum |
|         | Hand brake         | Standard grip brake                                 |
|         | Fuel cap flap      | Standard                                            |
| Body    | Wheel cover        | equipped                                            |
|         | Driver position    | LHD                                                 |
|         | Steering wheel     | Standard, Tiltable, with peach woodlike             |
|         | Speed limit alarm  | Equipped                                            |
|         | Floor carpet       | Ordinary floor mat                                  |
|         | Dashboard          | New Peach wood - dashboard                          |