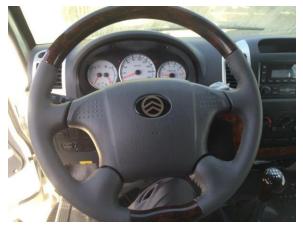

| Side window glass green window glass                  |         |
|-------------------------------------------------------|---------|
| Anti-scuff strip chromium plated                      |         |
| Rear bumper Standard type                             |         |
| Inner trim Standard type                              |         |
| Front door 4 doors                                    |         |
| Door lock & front   Manual door lock and front window |         |
| window                                                |         |
| Seat (14+1)15 seats                                   |         |
| Left & right sun visor Left & right sun visor         |         |
| Safety belt 2-point belt for passenger                |         |
| Painting White                                        |         |
| Color stripe wave stripe                              |         |
| Wiper Front & rear wiper with washer and de           | froster |
| Electrical Equipment   Meter   Odometer & tachometer  |         |
| High position brake Equipped                          |         |
| lamp                                                  |         |
| Rear combination Standard type                        |         |
| lamp                                                  |         |
| Audio-vision system FM/AM radio with MP3 player       |         |
| Heater No rear heater                                 |         |
| A/C Front & rear A/C, one side air ducts              |         |
| Side view mirror Power side view mirror               |         |
| Indicator of driver Equipped                          |         |
| safety belt                                           |         |
| •                                                     |         |