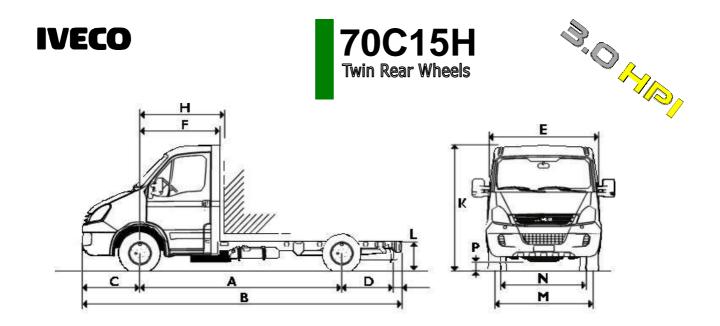

# **DIMENSIONS (mm)**

| Α                       | Wheel base                            | 3450  | 3750  | 4350  | 4750  |
|-------------------------|---------------------------------------|-------|-------|-------|-------|
| В                       | Maximum Length                        | 5905  | 6515  | 7340  | 8200  |
| С                       | Front Overhang                        | 998   |       |       |       |
| Ε                       | Max Cab width                         | 2060  |       |       |       |
| F                       | Front Axle / Rear Cab                 | 1355  |       |       |       |
| Н                       | Front axle/Front Body                 | 1410  |       |       |       |
| K                       | Overall Height (Unladen)              | 2335  | 2330  | 2325  | 2320  |
| М                       | Front Track                           | 1725  |       |       |       |
| Ν                       | Rear Track                            | 1661  |       |       |       |
| L                       | Unladen Frame Height at Rear of Frame | 788   | 788   | 788   | 787   |
| Р                       | Front Ground Clearance                | 171   |       |       |       |
| D                       | Rear Overhang                         | 1355  | 1665  | 1890  | 2350  |
|                         | Turning circle: kerb/kerb             | 12240 | 13180 | 14620 | 16240 |
|                         | Turning circle: wall/wall             | 13340 | 14280 | 16120 | 17360 |
|                         | Fix Body Dimensions (OPTIONAL)        |       |       |       |       |
|                         | Body Length (Internal)                | 3500  | 4100  | 5240  | 6100  |
|                         | Maximum Body Width (Ext)              |       | 2300  |       |       |
| Side height 400 400 500 |                                       | 500   | 500   |       |       |

# Weights (Kg) \*

| GVW                           | 7000  |      |      |      |
|-------------------------------|-------|------|------|------|
| GTW                           | 10500 |      |      |      |
| Front Axle Capacity           | 2500  |      |      |      |
| Rear Axle Capacity            | 5350  |      |      |      |
| Kerb Weight Front Axle        | 1450  | 1460 | 1495 | 1495 |
| Kerb Weight Rear Axle         | 795   | 800  | 800  | 830  |
| Kerb Weight Total             | 2245  | 2260 | 2295 | 2325 |
| Max Body and Payload Capacity | 4755  | 4740 | 4705 | 4675 |