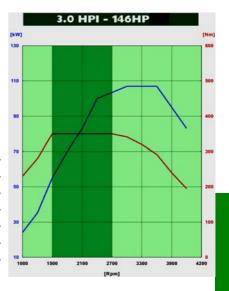

### **Basic data**

| Number of Cylinders | 4 In Line                         |
|---------------------|-----------------------------------|
| Bore x Stroke       | 95,8 mm x 104 mm                  |
| Total Displacement  | 2998 cm3                          |
| Maximum Output      | 107 kW (146 hp) at 3000 ÷3500 rpm |
| Maximum Torque      | 350 Nm at 1400÷2600 rpm           |
| Green Zone          | 1500 - 2750 rpm                   |